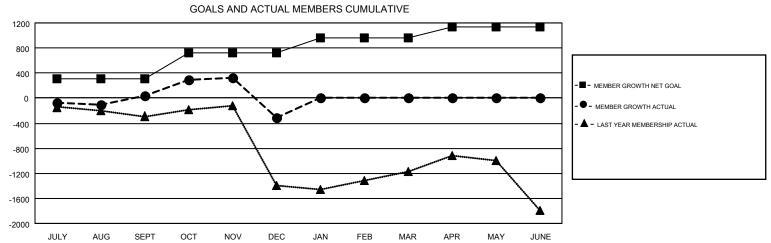

## GMT MONTHLY MEMBERSHIP PROGRESS REPORT

Multiple District 306

LOCATION: REP OF SRI LANKA

OPEN GMT:

Results as of: 12/31/2019

| Clubs                 |               |           |               | Members               |                           |                         |                                                    |  |
|-----------------------|---------------|-----------|---------------|-----------------------|---------------------------|-------------------------|----------------------------------------------------|--|
| RESULTS FOR 2019-2020 |               |           |               | RESULTS FOR 2019-2020 |                           |                         |                                                    |  |
| QUARTER               | NEW CLUB GOAL | NEW CLUBS | DROPPED CLUBS | QUARTER               | MEMBER GROWTH NET<br>GOAL | MEMBER GROWTH<br>ACTUAL | DROPPED<br>MEMBERS ACTUAL<br>(including transfers) |  |
| JULY/AUG/SEPT         | 11            | 4         | 6             | JULY/AUG/SEPT         | 310                       | 515                     | 408                                                |  |
| OCT/NOV/DEC           | 10            | 6         | 24            | OCT/NOV/DEC           | 415                       | 713                     | 1,039                                              |  |
| JAN/FEB/MAR           | 5             | 0         | 0             | JAN/FEB/MAR           | 230                       | 0                       | 0                                                  |  |
| APR/MAY/JUNE          | 1             | 0         | 0             | APR/MAY/JUNE          | 181                       | 0                       | 0                                                  |  |