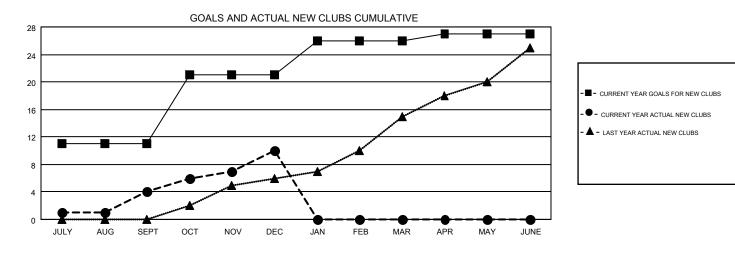

## GMT MONTHLY MEMBERSHIP PROGRESS REPORT

Multiple District 306

LOCATION: REP OF SRI LANKA

OPEN GMT:

Results as of: 12/31/2019

| Clubs                 |               |           |               | Members               |                           |                         |                                                    |  |
|-----------------------|---------------|-----------|---------------|-----------------------|---------------------------|-------------------------|----------------------------------------------------|--|
| RESULTS FOR 2019-2020 |               |           |               | RESULTS FOR 2019-2020 |                           |                         |                                                    |  |
| QUARTER               | NEW CLUB GOAL | NEW CLUBS | DROPPED CLUBS | QUARTER               | MEMBER GROWTH NET<br>GOAL | MEMBER GROWTH<br>ACTUAL | DROPPED<br>MEMBERS ACTUAL<br>(including transfers) |  |
| JULY/AUG/SEPT         | 11            | 4         | 6             | JULY/AUG/SEPT         | 310                       | 515                     | 408                                                |  |
| OCT/NOV/DEC           | 10            | 6         | 24            | OCT/NOV/DEC           | 415                       | 713                     | 1,039                                              |  |
| JAN/FEB/MAR           | 5             | 0         | 0             | JAN/FEB/MAR           | 230                       | 0                       | 0                                                  |  |
| APR/MAY/JUNE          | 1             | 0         | 0             | APR/MAY/JUNE          | 181                       | 0                       | 0                                                  |  |